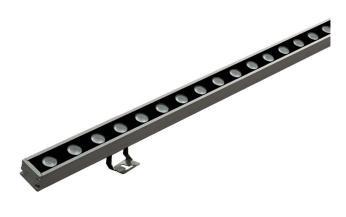

## **PRODUCT INFORMATION**

| Application Type   | Wall washer          |
|--------------------|----------------------|
| Housing Type       | aluminium extrusion  |
| Housing Colour     | Grey                 |
| Colour Temperature | 5000K, 3000K, 4000K  |
| Accessories        | Light Shield         |
| Dimmable           | Yes                  |
| Size               | L1000*W35.60*H687mm  |
| Controls           | Analog, Dali, On/off |
| Driver             | Remote               |
|                    |                      |