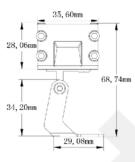

## **PRODUCT INFORMATION**

| Application Type   | Wall washer          |
|--------------------|----------------------|
| Housing Type       | aluminium extrusion  |
| Housing Colour     | Grey                 |
| Colour Temperature | 5000K, 3000K, 4000K  |
| Accessories        | Light Shield         |
| Dimmable           | Yes                  |
| Size               | L1000*W35.60*H687mm  |
| Controls           | Analog, Dali, On/off |
| Driver             | Remote               |
|                    |                      |