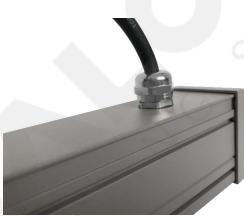

**Driver** Remote

| Model                         | LED GTY<br>(pcs) | Power<br>(w) | Length<br>(mm) | CCT<br>[k]     | Luminous<br>Flux (lm) | Beam<br>Angle | Weight<br>(kg) |
|-------------------------------|------------------|--------------|----------------|----------------|-----------------------|---------------|----------------|
| L.528F.10.0009.020.XX.01.050  | 9                | 9            | 500            | 3000/4000/5000 | 705/705/757           | 20°           | 0.8            |
| L.528F,10,0009,2040,XX,01,050 | 9                | 9            | 500            | 3000/4000/5000 | 705/705/757           | 20°*40°       | 0.8            |
| L.528F,10.0012,020,XX,01,050  | 12               | 12           | 500            | 3000/4000/5000 | 940/940/1009          | 20°           | 0.8            |
| L.528F,10.0012,2040,XX,01,050 | 12               | 12           | 500            | 3000/4000/5000 | 940/940/1009          | 20**40*       | 0.8            |
| L.528F.10.0018.020.XX.01.100  | 18               | 18           | 1000           | 3000/4000/5000 | 1409/1409/1514        | 20"           | 1.6            |
| L.528F,10.0018,2040,XX,01,100 | 18               | 18           | 1000           | 3000/4000/5000 | 1409/1409/1514        | 20**40*       | 1.6            |
| L.528F,10,0024,020,XX,01,100  | 24               | 24           | 1000           | 3000/4000/5000 | 1879/1879/2018        | 20"           | 1.6            |
| L.528F.10.0024.2040.XX.01.100 | 24               | 24           | 1000           | 3000/4000/5000 | 1879/1879/2018        | 20**40*       | 1.6            |