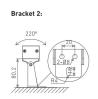

| L.528F,10.0012,2040,XX,01,050 | 12               | 12           | 500            | 3000/4000/5000 | 940/940/1009          | 20**40*       | 0.8            |
| L.528F.10.0018.020.XX.01.100  | 18               | 18           | 1000           | 3000/4000/5000 | 1409/1409/1514        | 20"           | 1.6            |
| L.528F,10.0018,2040,XX,01,100 | 18               | 18           | 1000           | 3000/4000/5000 | 1409/1409/1514        | 20**40*       | 1.6            |
| L.528F,10,0024,020,XX,01,100  | 24               | 24           | 1000           | 3000/4000/5000 | 1879/1879/2018        | 20"           | 1.6            |
| L.528F.10.0024.2040.XX.01.100 | 24               | 24           | 1000           | 3000/4000/5000 | 1879/1879/2018        | 20**40*       | 1.6            |