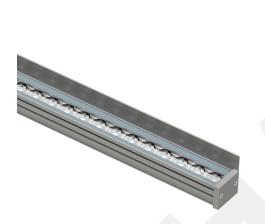

## **PRODUCT INFORMATION**

Application Type Wall washer

Housing Type aluminium extrusion

Housing Colour Grey

**Colour Temperature** 5000K, 3000K, 4000K

Accessories Light Shield

**Dimmable** Yes

Controls Analog, Dali, On/off