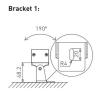

|
| L.528F,10.0012,2040,XX,01,050 | 12               | 12           | 500            | 3000/4000/5000 | 940/940/1009          | 20**40*       | 0.8            |
| L.528F.10.0018.020.XX.01.100  | 18               | 18           | 1000           | 3000/4000/5000 | 1409/1409/1514        | 20"           | 1.6            |
| L.528F,10.0018,2040,XX,01,100 | 18               | 18           | 1000           | 3000/4000/5000 | 1409/1409/1514        | 20**40*       | 1.6            |
| L.528F,10,0024,020,XX,01,100  | 24               | 24           | 1000           | 3000/4000/5000 | 1879/1879/2018        | 20"           | 1.6            |
| L.528F.10.0024.2040.XX.01.100 | 24               | 24           | 1000           | 3000/4000/5000 | 1879/1879/2018        | 20**40*       | 1.6            |