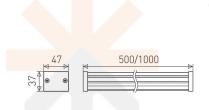

**Driver** Remote

| Model                         | LED GTY<br>(pcs) | Power<br>(w) | Length<br>(mm) | CCT<br>[k]     | Luminous<br>Flux (lm) | Beam<br>Angle | Weight<br>(kg) |
|-------------------------------|------------------|--------------|----------------|----------------|-----------------------|---------------|----------------|
| L.528F.10.0009.020.XX.01.050  | 9                | 9            | 500            | 3000/4000/5000 | 705/705/757           | 20°           | 0.8            |
| L.528F,10,0009,2040,XX,01,050 | 9                | 9            | 500            | 3000/4000/5000 | 705/705/757           | 20°*40°       | 0.8            |
| L.528F,10.0012,020,XX,01,050  | 12               | 12           | 500            | 3000/4000/5000 | 940/940/1009          | 20°           | 0.8            |
| L.528F,10.0012,2040,XX,01,050 | 12               | 12           | 500            | 3000/4000/5000 | 940/940/1009          | 20**40*       | 0.8            |
| L.528F.10.0018.020.XX.01.100  | 18               | 18           | 1000           | 3000/4000/5000 | 1409/1409/1514        | 20"           | 1.6            |
| L.528F,10.0018,2040,XX,01,100 | 18               | 18           | 1000           | 3000/4000/5000 | 1409/1409/1514        | 20**40*       | 1.6            |
| L.528F,10,0024,020,XX,01,100  | 24               | 24           | 1000           | 3000/4000/5000 | 1879/1879/2018        | 20"           | 1.6            |
| L.528F.10.0024.2040.XX.01.100 | 24               | 24           | 1000           | 3000/4000/5000 | 1879/1879/2018        | 20**40*       | 1.6            |